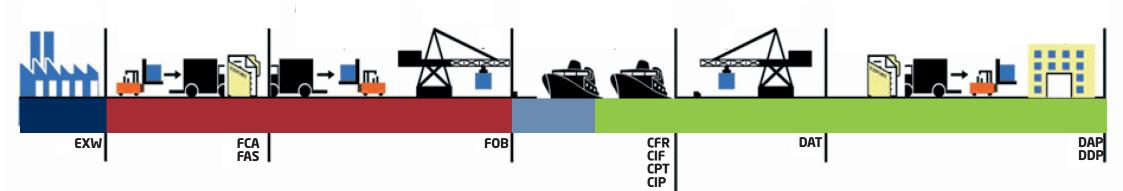

|                                                                  | E                   |                         | F                                       |                         | С                          |                                                 |                             |                                            | D                                        |                               |                                |
|------------------------------------------------------------------|---------------------|-------------------------|-----------------------------------------|-------------------------|----------------------------|-------------------------------------------------|-----------------------------|--------------------------------------------|------------------------------------------|-------------------------------|--------------------------------|
| INCOTERMS                                                        | EXW                 | FCA                     | FAS                                     | FOB                     | CFR                        | CIF                                             | СРТ                         | CIP                                        | DAT                                      | DAP                           | DDP                            |
| Seller<br>Buyer                                                  | Ex Works<br>(Place) | Free Carrier<br>(Place) | Free alongside<br>ship (Port)<br>(Port) | Free on board<br>(Port) | Cost and freight<br>(Port) | Cost of insurance<br>& freight (Port)<br>(Port) | Carriage paid to<br>(Place) | Carriage &<br>insurance paid<br>to (Place) | Delivered at<br>Terminal<br>(Place/Port) | Delivered at<br>Place (Place) | Delivered Duty<br>Paid (Place) |
| Warehouse<br>Services                                            |                     | _                       | _                                       | _                       | _                          | -                                               | _                           | _                                          | -                                        | _                             | -                              |
| Export Packing                                                   |                     |                         |                                         |                         |                            | _                                               |                             |                                            | -                                        | _                             |                                |
| Loading at<br>Point of Origin                                    | _                   |                         | _                                       | _                       | -                          | -                                               | _                           | _                                          | -                                        | -                             | -                              |
| Inland Freight                                                   | -                   | _                       | _                                       | _                       |                            | _                                               | _                           |                                            | _                                        | _                             | _                              |
| Port Receiving<br>Charges                                        | -                   | _                       | _                                       | _                       |                            | _                                               | _                           |                                            | -                                        | _                             | -                              |
| Forwarder<br>Fees                                                | -                   | _                       | _                                       | _                       | _                          | _                                               | _                           | _                                          | -                                        | _                             | -                              |
| Ocean / Air<br>Freight                                           | -                   | -                       |                                         |                         | _                          | -                                               | _                           | _                                          | -                                        | -                             | -                              |
| Charges in<br>Foreign Port                                       | -                   | -                       |                                         |                         | -                          | _                                               | —                           | —                                          | -                                        | -                             | -                              |
| Custom<br>Clearance                                              | _                   |                         |                                         |                         | -                          | _                                               | -                           |                                            |                                          | -                             | -                              |
| Customs<br>Duties                                                | -                   |                         | -                                       | -                       | -                          |                                                 | —                           | —                                          | -                                        |                               | -                              |
| Delivery Charges<br>to Final<br>Destination                      | -                   |                         | -                                       | -                       | -                          | -                                               | —                           | -                                          | -                                        | -                             | _                              |
| AMT: Any mode of<br>transport including<br>Multimodal<br>O=Ocean | AMT                 | AMT                     | 0                                       | 0                       | 0                          | 0                                               | AMT                         | AMT                                        | AMT                                      | AMT                           | AMT                            |